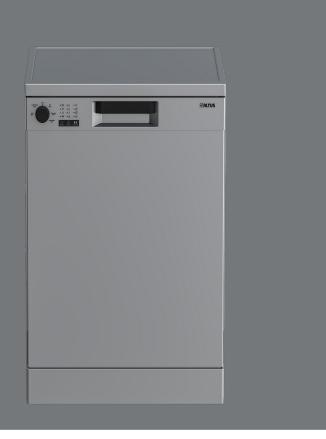

# ADF 140S 14 PS Dishwasher Silver

Water Rating

**Energy Rating** 

## **Features**

Colour: Silver Place Settings: 14

Display: Digital/Knob
Time Delay: 3-6-9 hrs
Half Load: Yes