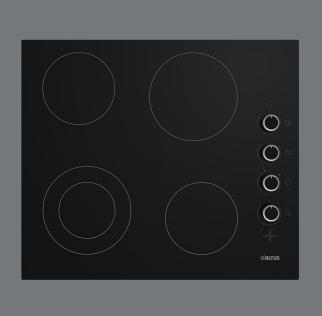

#### **Features**

Colour: Black Glass
Cooktop Type: Ceramic

Cooking Zones: 4

Control Type: Side Control Knob

Number of Cooking Levels: 3
Total Electric Power: 5900 W

# **Cooking Zones**

Rear Left Zone: 1.2 kW (Ø 140 mm)
Rear Right Zone: 1.8 kW (Ø 180 mm)

Front Left Zone: 0.7/1.7 kW (Ø 120/Ø 180 mm)

Front Right Zone: 1.2 kW (Ø 140 mm)